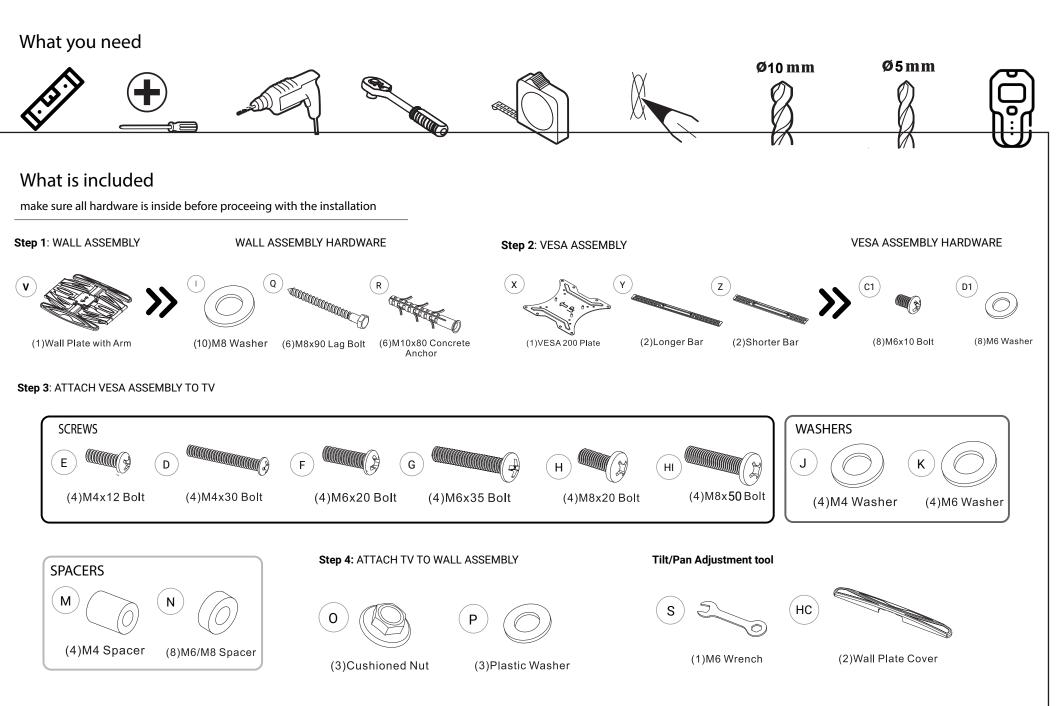

## Please Note:

Drill holes into the wall with the recommended depth and diameter. The installation equipment supplied is suitable for a wide range of wall types; however before mounting it, please ensure they are suitable for your wall structure. If you have any doubts regarding the installation process, advise with an installer or a qualified dealer. The supplied screws and fixtures are set to suit most TVs on the market but they may not be suitable for your TV so please ensure to check before proceeding with the installation.

If the diameter, pitch, and length of the screws do not fit the requirements of the television, new ones will need to be purchased. This wall mount is not suited for outdoor installation.

Thank you for your purchase!