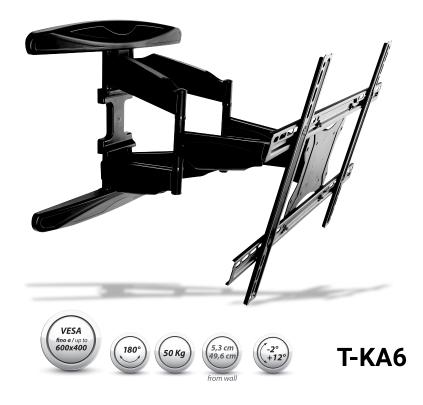

## 32" to 75" Slim Profile Full Motion Wall Mount

www.texonic.ca

After tilt adjustment. Tight both ends of the nuts to secure it in place

S

After pan adjustment (Levelling the TV) tighten the nuts

S