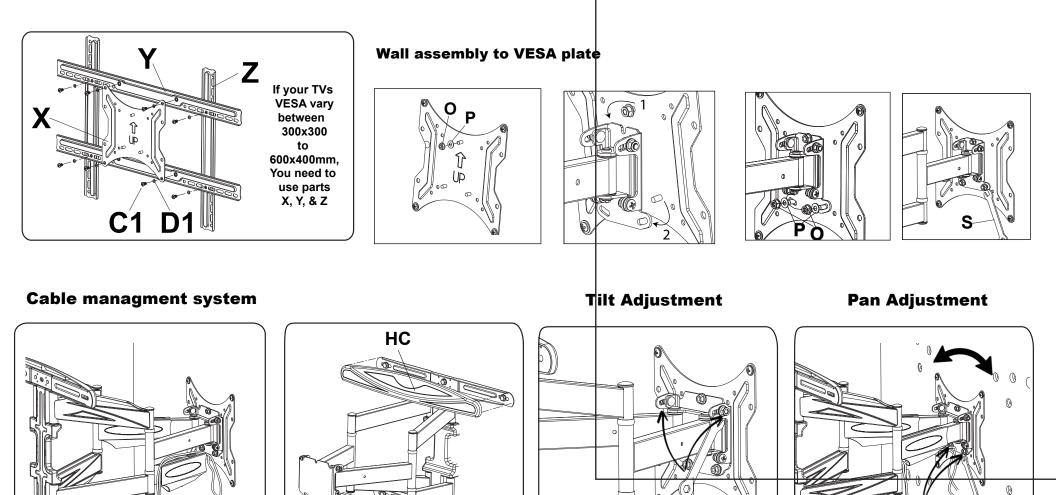

## 32" to 75" Slim Profile Full Motion Wall Mount

www.texonic.ca

After tilt adjustment. Tight both ends of the nuts to secure it in place

S

After pan adjustment (Levelling the TV) tighten the nuts

S