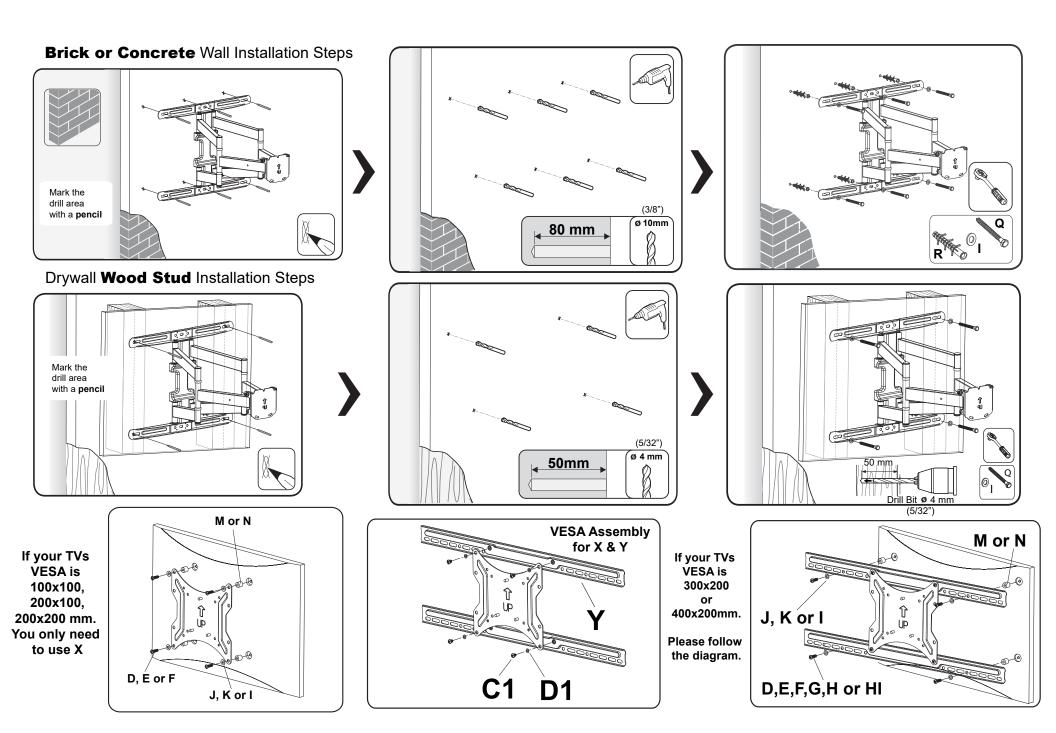

## Please Note:

Drill holes into the wall with the recommended depth and diameter. The installation equipment supplied is suitable for a wide range of wall types; however before mounting it, please ensure they are suitable for your wall structure. If you have any doubts regarding the installation process, advise with an installer or a qualified dealer. The supplied screws and fixtures are set to suit most TVs on the market but they may not be suitable for your TV so please ensure to check before proceeding with the installation.

If the diameter, pitch, and length of the screws do not fit the requirements of the television, new ones will need to be purchased. This wall mount is not suited for outdoor installation.

Thank you for your purchase!